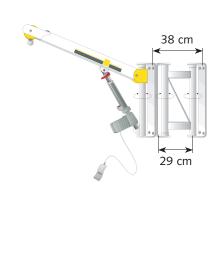

#### DIMENSIONS AND SPECIFICATIONS

- Actuator directly on the mains power with pneumatic handcontrol
- Actuator on 24 V DC transformer with emergency power facilities and electric handcontrol

| Safe working load | 145 kg             |            |
|-------------------|--------------------|------------|
| Wall plate        | width              | 140 mm     |
|                   | height             | 687 mm     |
| Standing support  | outside dimensions | 80 x 50 mm |
|                   | max. height        | 3000 mm    |
| Boom arm          | extendible         |            |
| Weight            | 16 kg              |            |
| Safety mechanism  | built-in           |            |