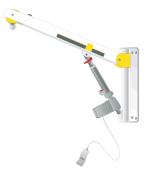

#### THREE POSSIBILITIES FOR FIXATION

Mounted on wall plate(s)

Mounted on standing support(s)

Wall plate + extension for a larger range

#### DIMENSIONS AND SPECIFICATIONS

- Actuator directly on the mains power with pneumatic handcontrol
- Actuator on 24 V DC transformer with emergency power facilities and electric handcontrol

| Safe working load | 145 kg             |            |
|-------------------|--------------------|------------|
| Wall plate        | width              | 140 mm     |
|                   | height             | 687 mm     |
| Standing support  | outside dimensions | 80 x 50 mm |
|                   | max. height        | 3000 mm    |
| Boom arm          | extendible         |            |
| Weight            | 16 kg              |            |
| Safety mechanism  | built-in           |            |