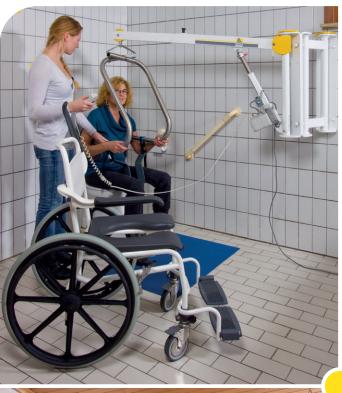

## WALL LIFT

A versatile solution for many situations.

- Portable lifting device
- Wall or floor mounted
- Easy to remove and re-use
- Perfect for areas where access is restricted
- Accommodates both the body support and conventional slings
- Extendible boom arm
- Rotating range 180°
- An economical solution

#### DIMENSIONS AND SPECIFICATIONS

- Actuator directly on the mains power with pneumatic handcontrol
- Actuator on 24 V DC transformer with emergency power facilities and electric handcontrol

| Safe working load | 145 kg             |            |
|-------------------|--------------------|------------|
| Wall plate        | width              | 140 mm     |
|                   | height             | 687 mm     |
| Standing support  | outside dimensions | 80 x 50 mm |
|                   | max. height        | 3000 mm    |
| Boom arm          | extendible         |            |
| Weight            | 16 kg              |            |
| Safety mechanism  | built-in           |            |