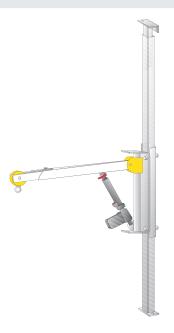

#### THREE POSSIBILITIES FOR FIXATION

Mounted on wall plate(s)

Mounted on standing support(s)

Wall plate + extension for a larger range

#### DIMENSIONS AND SPECIFICATIONS

- Actuator directly on the mains power with pneumatic handcontrol
- Actuator on 24 V DC transformer with emergency power facilities and electric handcontrol

| Safe working load | 145 kg             |            |
|-------------------|--------------------|------------|
| Wall plate        | width              | 140 mm     |
|                   | height             | 687 mm     |
| Standing support  | outside dimensions | 80 x 50 mm |
|                   | max. height        | 3000 mm    |
| Boom arm          | extendible         |            |
| Weight            | 16 kg              |            |
| Safety mechanism  | built-in           |            |