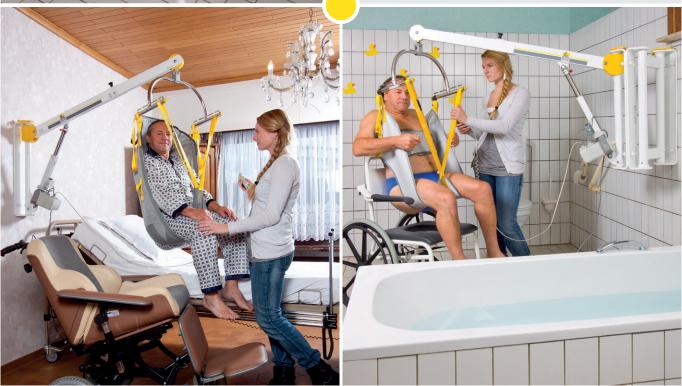

## WALL LIFT

A versatile solution for many situations.

- Portable lifting device
- Wall or floor mounted
- Easy to remove and re-use
- Perfect for areas where access is restricted
- Accommodates both the body support and conventional slings
- Extendible boom arm
- Rotating range 180°
- An economical solution

#### DIMENSIONS AND SPECIFICATIONS

- Actuator directly on the mains power with pneumatic handcontrol
- Actuator on 24 V DC transformer with emergency power facilities and electric handcontrol

| Safe working load | 145 kg             |            |
|-------------------|--------------------|------------|
| Wall plate        | width              | 140 mm     |
|                   | height             | 687 mm     |
| Standing support  | outside dimensions | 80 x 50 mm |
|                   | max. height        | 3000 mm    |
| Boom arm          | extendible         |            |
| Weight            | 16 kg              |            |
| Safety mechanism  | built-in           |            |